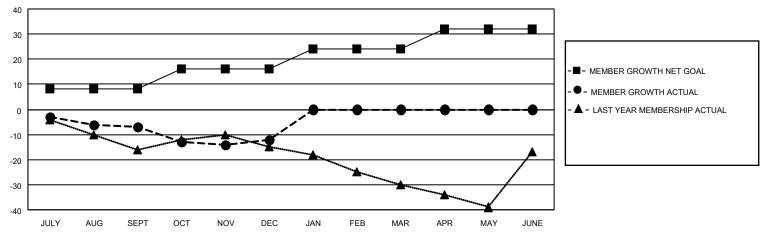

## District 202 J

| Clubs         |               |             |               | Members               |                        |                         |                                                    |  |
|---------------|---------------|-------------|---------------|-----------------------|------------------------|-------------------------|----------------------------------------------------|--|
|               | RESULTS FOR   | R 2020-2021 |               | RESULTS FOR 2020-2021 |                        |                         |                                                    |  |
| QUARTER       | NEW CLUB GOAL | NEW CLUBS   | DROPPED CLUBS | QUARTER MEME          | BER GROWTH NET<br>GOAL | MEMBER GROWTH<br>ACTUAL | DROPPED<br>MEMBERS ACTUAL<br>(including transfers) |  |
| JULY/AUG/SEPT | 0             | 0           | 0             | JULY/AUG/SEPT         | 8                      | 19                      | 23                                                 |  |
| OCT/NOV/DEC   | 0             | 0           | 0             | OCT/NOV/DEC           | 8                      | 23                      | 23                                                 |  |
| JAN/FEB/MAR   | 1             | 0           | 0             | JAN/FEB/MAR           | 8                      | 0                       | 0                                                  |  |
| APR/MAY/JUNE  | 0             | 0           | 0             | APR/MAY/JUNE          | 8                      | 0                       | 0                                                  |  |

### GOALS AND ACTUAL MEMBERS CUMULATIVE

| DROPPED CLUBS: 0          |    | 16 CLUBS OF 33 ADDED 1 OR MORE<br>NEW MEMBERS | GENDER DISTRIBUTION  MALE 922 (74.90%) |              |    |
|---------------------------|----|-----------------------------------------------|----------------------------------------|--------------|----|
| DROPPED MEMBERS           |    |                                               | FEMALE                                 | 309 (25.10%) |    |
| DECEASED                  | 5  | CLICK HERE FOR CUMULATIVE                     | TOTAL FAMILY UNIT MEMBERS              |              | 44 |
| CLUB CANCELLED 0 OTHER 41 |    | MEMBERSHIP DATA                               | FAMILY MEMBERS PAYING HALF DUES        |              | 22 |
| TOTAL                     | 46 |                                               |                                        |              |    |